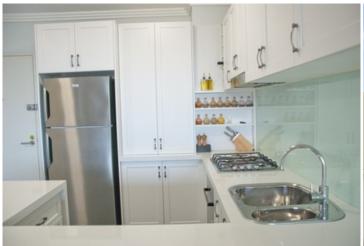

Oversized combined lounge & dining area flowing onto the entertaining terrace

Large main bedroom with built-in robes, ensuite & direct balcony access Renovated gourmet kitchen with gas cooking, dishwasher & breakfast bar Well-appointed second bedroom with large built-in robes Stylish bathrooms including bath tub & separate laundry with dryer Air conditioning in every room & separate study area