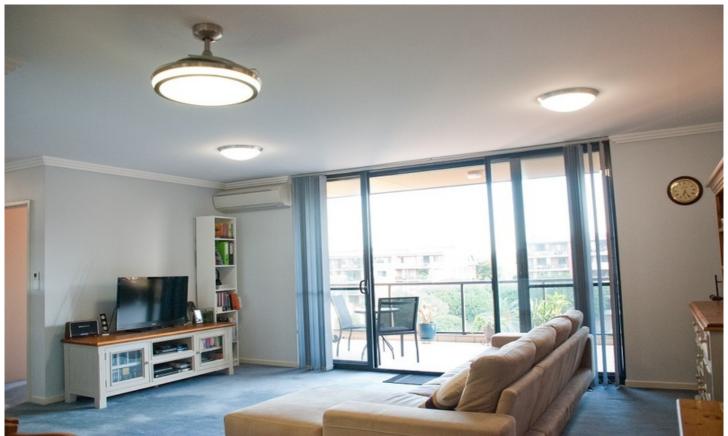

Oversized combined lounge & dining area flowing onto the entertaining terrace

Large main bedroom with built-in robes, ensuite & direct balcony access Renovated gourmet kitchen with gas cooking, dishwasher & breakfast bar Well-appointed second bedroom with large built-in robes Stylish bathrooms including bath tub & separate laundry with dryer Air conditioning in every room & separate study area