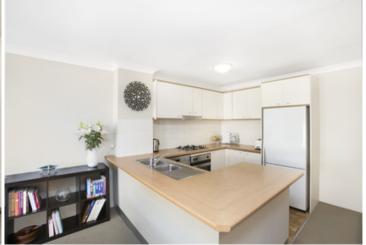

Open plan lounge & dining area flowing onto the sunny entertaining balcony

Large main bedroom with walk-in robe & ensuite bathroom Spacious second bedroom with large built-in robes Gourmet gas kitchen with dishwasher & breakfast bar Stylish bathrooms including bath tub & separate laundry with dryer Generous storage space throughout Secure car space & ample visitor parking