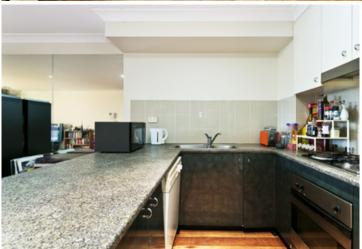

Open plan living & dining area flowing onto the north facing entertainers courtyard  $% \left( 1\right) =\left( 1\right) +\left( 1\right)$ 

Gourmet gas kitchen with dishwasher & breakfast bar Spacious bedroom with large built-in robes & garden views Stylish bathroom with bath tub & internal laundry with dryer Polished floorboards & ample storage space throughout Security car space & ample visitor parking