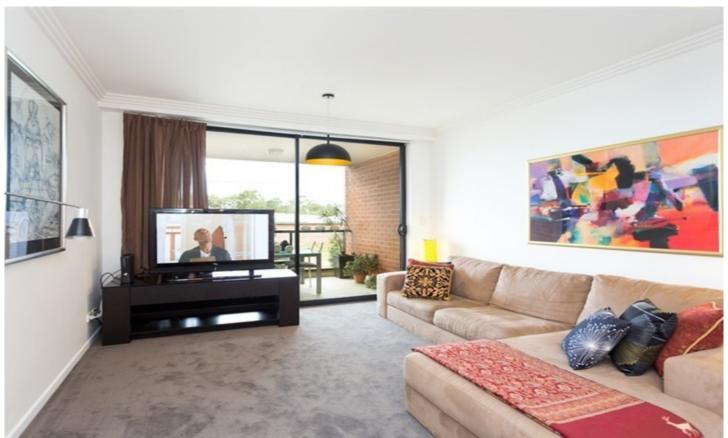

Large open plan combined lounge & dining area
Spacious entertaining balcony with sprawling views over Sydney Park
Well-appointed bedroom with large built in robes
Gourmet gas kitchen with pull-out pantry, dishwasher & breakfast bar
Stylish modern bathroom with bath tub & internal laundry with dryer
Air conditioning in lounge & generous storage space throughout
Separate study/dining area