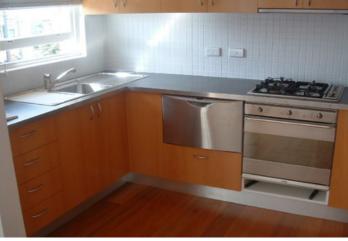

Combined lounge & dining area flowing onto the sunny east facing balcony

Two generous bedrooms both with built-in wardrobes & ceiling fans Gourmet gas kitchen with stainless steel appliance including dishwasher Stylish modern bathroom & private external laundry/additional storage Lock up garage with automated roller doors