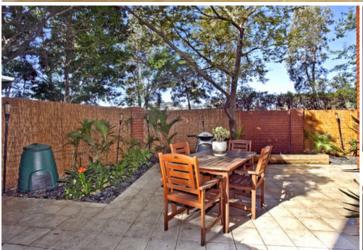

Open plan living & dining area flowing onto the entertainers courtyard Gourmet gas kitchen with stainless steel appliances including dishwasher Spacious bedroom with large built-in robes & garden views Stylish modern bathroom & internal laundry with clothes dryer Polished floorboards throughout & air conditioning in lounge Security car space & ample visitor parking Note: feature walls have been painted one mutual colour