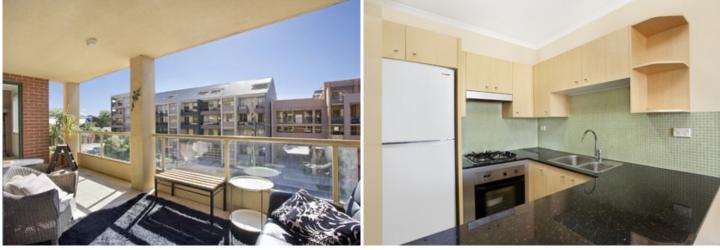

## \*Deposit received\*

Located on the second floor in building 18, this two bedroom, two bathroom apartment with study & security parking is situated in one of the best resort style complexes in Sydney's inner west. Offering an abundance of both indoor & outdoor space, it showcases a versatile floor plan & ideal Northerly aspect which receives ample natural light.

Extra large main bedroom with walk in robe, ensuite & direct balcony access

Generous open plan lounge & dining flowing onto the large entertaining balcony

Modern gourmet kitchen with gas cooking, dishwasher & breakfast bar Stylish bathrooms including bath tub & separate laundry with clothes dryer Spacious second bedroom with built-in wardrobes

Separate study area & generous storage space throughout

| 700             |                |
|-----------------|----------------|
| Contact:        | Beau McCaffery |
|                 | 0424 833 376   |
| Туре:           | Apartment      |
| Date Available: | 13/05/2015     |
| Leased Date:    | 04/05/2015     |
| Bond:           | \$2800         |
|                 |                |