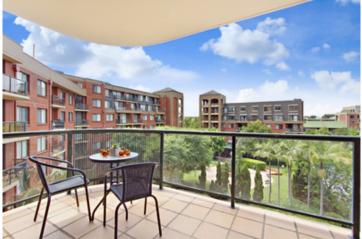

Oversized combined lounge & dining area Generous main bedroom with walk-in robe & ensuite Large internal facing balcony with garden views, ideal for entertaining Modern gourmet kitchen with gas cooking, dishwasher & breakfast bar Well-appointed second bedroom with large built-in robes Stylish bathrooms including bath tub & separate laundry with dryer Security car space & ample visitor parking