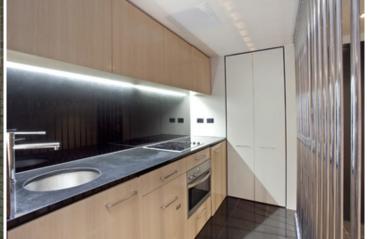

Spacious open plan lounge & dining area
Large bedroom with built-in robes & balcony access
Stylish modern bathroom with concealed laundry & dryer
Gourmet kitchen with built-in refrigerator, dishwasher and Meile appliances