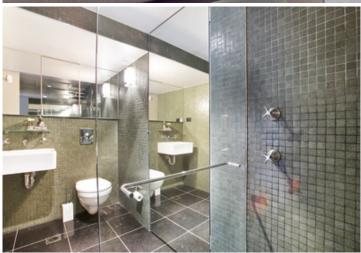

Spacious open plan lounge & dining area
Large bedroom with built-in robes & balcony access
Stylish modern bathroom with concealed laundry & dryer
Gourmet kitchen with built-in refrigerator, dishwasher and Meile appliances