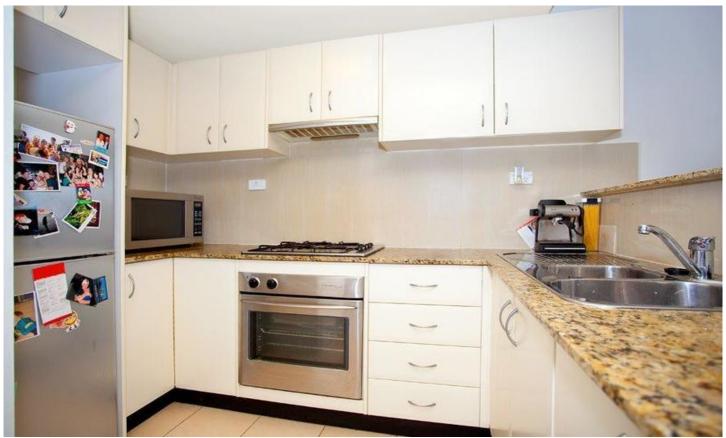

Spacious open plan lounge & dining area
Renovated gourmet gas kitchen with stainless steel appliances
Generous bedroom with large built-ins & direct balcony access
Stylish modern bathroom with bath tub & internal laundry with dryer
Oversized entertainers' balcony & generous storage space throughout
Security building with lift & video intercom access