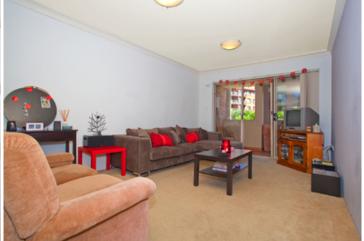

Spacious open plan lounge & dining area
Renovated gourmet gas kitchen with stainless steel appliances
Generous bedroom with large built-ins & direct balcony access
Stylish modern bathroom with bath tub & internal laundry with dryer
Oversized entertainers' balcony & generous storage space throughout
Security building with lift & video intercom access