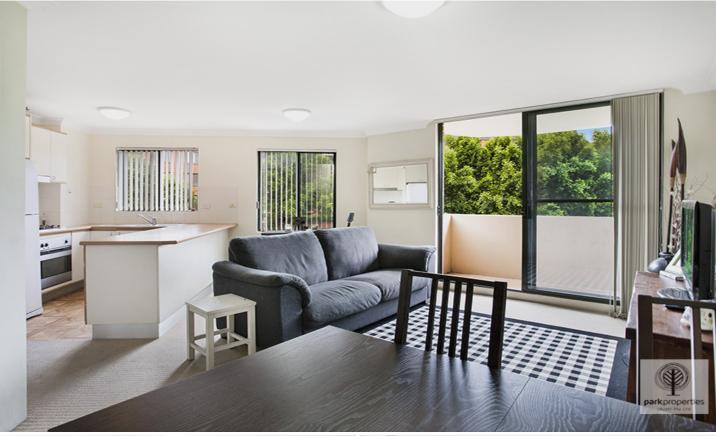

Tiled open plan living & dining area flowing onto the balcony with garden views  $% \left( {{{\mathbf{x}}_{i}}} \right)$ 

Gourmet gas kitchen with stainless steel appliances including dishwasher Stylish modern bathroom with bath tub & separate laundry with clothes dryer

Spacious bedroom with large built-in robes Internal facing with no road frontage Security car space & ample visitor parking

 
 520

 Contact:
 Beau McCaffery 0424 833 376

 Type:
 Apartment

 Date Available:
 05/05/2015