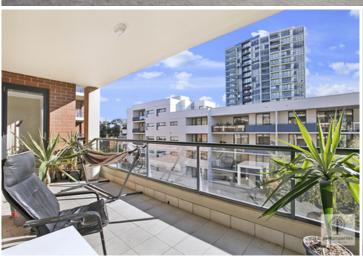

Open plan lounge & dining area which flows onto the oversized entertaining balcony

Modern gourmet kitchen with gas cooking, dishwasher & breakfast bar Large main bedroom with walk-in robe, ensuite & direct balcony access Spacious second bedroom with large built-in robes