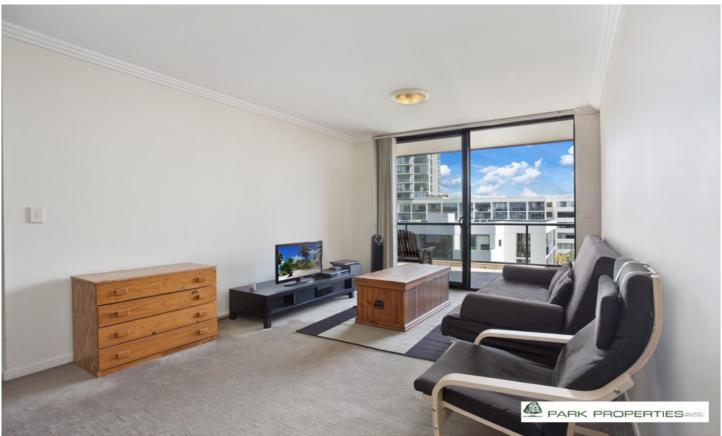

Open plan lounge & dining area which flows onto the oversized entertaining balcony

Modern gourmet kitchen with gas cooking, dishwasher & breakfast bar Large main bedroom with walk-in robe, ensuite & direct balcony access Spacious second bedroom with large built-in robes

Stylish bathrooms including bath tub & separate laundry with dryer New carpet & paint throughout with generous storage space

680

Contact: Beau McCaffery 0424 833 376

Type: Apartment

Date Available: 22/05/2015