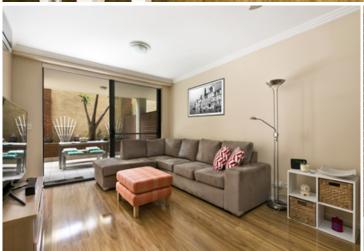

Open plan lounge & dining area with polished floorboards & air conditioning

Fully equipped gourmet gas kitchen with dishwasher & breakfast bar Large main bedroom with built-in robes, personal study & ensuite Private landscaped courtyard with access from lounge and main bedroom Stylish modern bathroom with bath tub & separate laundry with dryer Generous second bedroom with built-in robes