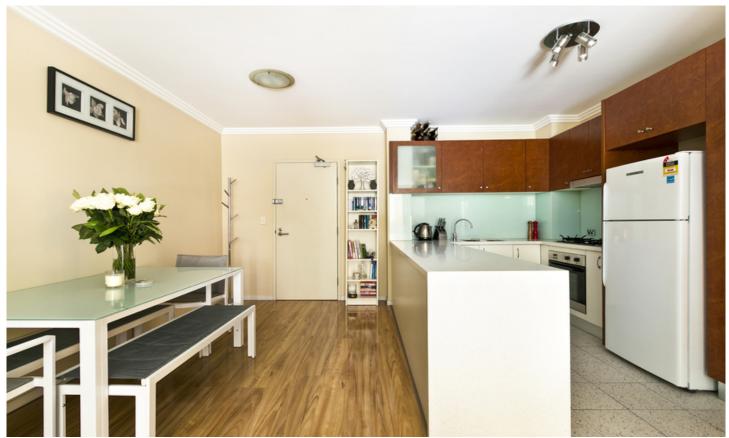

Open plan lounge & dining area with polished floorboards & air conditioning

Fully equipped gourmet gas kitchen with dishwasher & breakfast bar Large main bedroom with built-in robes, personal study & ensuite Private landscaped courtyard with access from lounge and main bedroom Stylish modern bathroom with bath tub & separate laundry with dryer Generous second bedroom with built-in robes