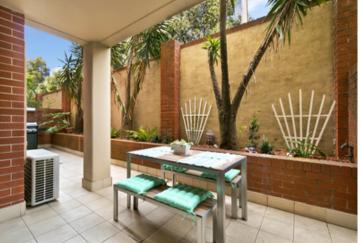

Open plan lounge & dining area with polished floorboards & air conditioning

Fully equipped gourmet gas kitchen with dishwasher & breakfast bar Large main bedroom with built-in robes, personal study & ensuite Private landscaped courtyard with access from lounge and main bedroom Stylish modern bathroom with bath tub & separate laundry with dryer Generous second bedroom with built-in robes