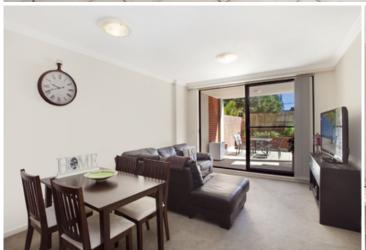

Open plan lounge & dining area flowing onto the large sunny courtyard Main bedroom with walk-in wardrobe & ensuite bathroom Generous second bedroom with built-in wardrobes Gourmet gas kitchen with stainless steel appliances & dishwasher Modern bathroom with full bath tub & separate laundry with clothes dryer Internal facing with no road frontage & generous storage space throughout