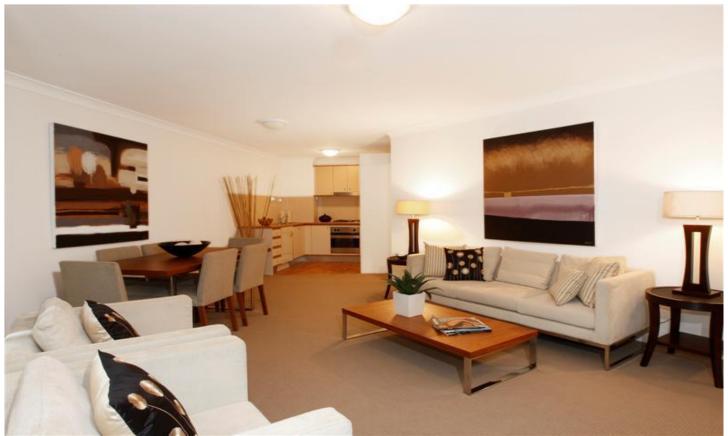

Open plan living & dining area flowing onto the internal facing balcony Gourmet gas kitchen with stainless steel appliances including dishwasher Stylish modern bathroom with bath tub & internal laundry with dryer Spacious bedroom with large built-in robes Generous storage space throughout Security car space & ample visitor parking