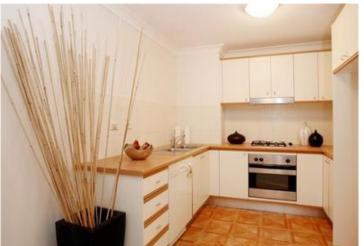

Open plan living & dining area flowing onto the internal facing balcony Gourmet gas kitchen with stainless steel appliances including dishwasher Stylish modern bathroom with bath tub & internal laundry with dryer Spacious bedroom with large built-in robes Generous storage space throughout Security car space & ample visitor parking