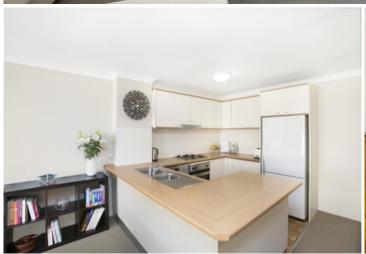

Open plan lounge & dining area flowing onto the sunny entertaining balcony

Large main bedroom with walk-in robe & ensuite bathroom Spacious second bedroom with large built-in robes Gourmet gas kitchen with dishwasher & breakfast bar Stylish bathroom with bath tub & separate laundry with dryer Generous storage space throughout Secure car space & ample visitor parking