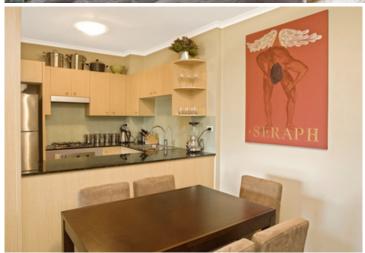

Open plan lounge & dining area flowing onto the north facing balcony Gourmet gas kitchen with dishwasher & breakfast bar Spacious bedroom with large built-in wardrobes Stylish bathroom with bath tub & internal laundry with dryer Air conditioning & generous storage space throughout Secure car space & ample visitor parking