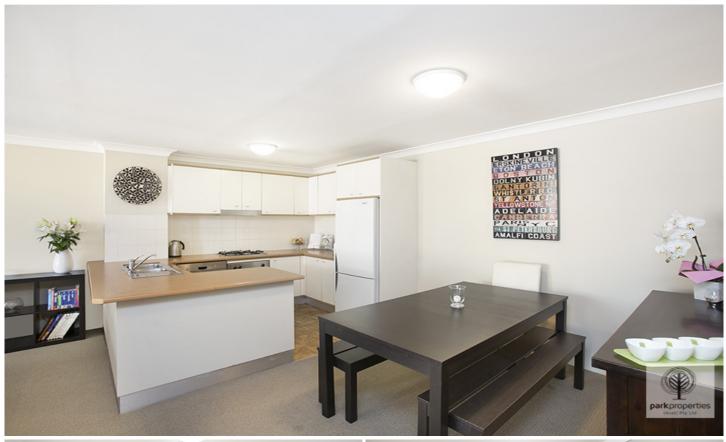

Open plan living & dining area flowing onto the north facing balcony Gourmet gas kitchen with stainless steel appliances including dishwasher Stylish modern bathroom with bath tub & internal laundry with dryer Spacious bedroom with large built-in robes Air conditioning & new carpet throughout Security car space & ample visitor parking

Photos used are not of the subject apartment but of one with a similar floor plan

 
 520

 Contact:
 Beau McCaffery 0424 833 376

 Type:
 Apartment

 Date Available:
 28/05/2015

 Leased Date:
 28/05/2015

 Bond:
 \$2080