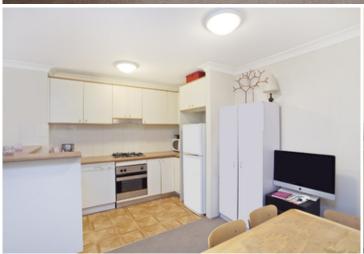

## Elevated one bedroom apartment with complex views

Perched high on the eighth floor offering bright & airy open plan living, this one bedroom, one bathroom apartment with secure parking is situated in one of the most desirable resort style complexes in Sydney?s inner west, Sydney Park Village. Open plan lounge & dining area flowing onto the sunny balcony Gourmet gas kitchen with dishwasher & breakfast bar Spacious bedroom with large built-in wardrobes Stylish bathroom with bath tub & internal laundry with dryer Sprawling complex views & generous storage space throughout Secure car space & ample visitor parking Placed just steps from the hip Erskineville Village, the eat streets of King and Crown Streets and minutes to The Grounds, Campos, Rosetta Stone Bakery, Bread & Circus, and Fratelli Fresh, Sydney Park Village is one of the most sought after resort style buildings in inner Sydney. Offering incomparable facilities including outdoor pool, two tennis courts, gym and heated indoor pool - immerse yourself in a sanctuary away from any urban buzz.