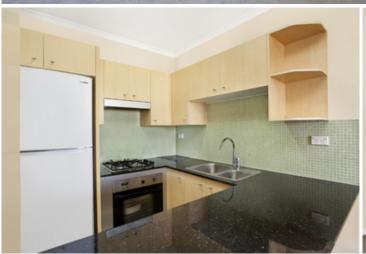

## \*holding deposit received\*

Offering bright & airy open plan living featuring an ideal northerly aspect, this one bedroom, one bathroom apartment with study & secure parking is situated in one of the most desirable resort style complexes in Sydney?s inner west, Sydney Park Village. Open plan lounge & dining area flowing onto the oversized entertaining balcony Gourmet gas kitchen with dishwasher & breakfast bar Large bedroom with built-in robes & direct balcony access Stylish bathroom with bath tub & internal laundry with dryer Separate study/dining area & city views Secure car space & ample visitor parking Placed just steps from the hip Erskineville Village, the eat streets of King and Crown Streets and minutes to The Grounds, Campos, Rosetta Stone Bakery, Bread & Circus, and Fratelli Fresh, Sydney Park Village is one of the most sought after resort style buildings in inner Sydney. Offering incomparable facilities including outdoor pool, two tennis courts, gym and heated indoor pool - immerse yourself in a sanctuary away from any urban buzz.