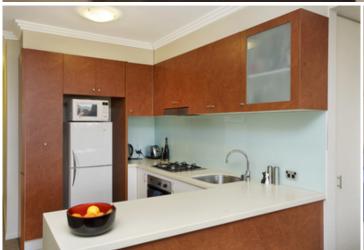

Oversized open plan lounge & dining area
Gourmet gas kitchen with dishwasher & breakfast bar
Large bedroom with floor to ceiling built-in robes
Stylish bathroom with bath tub & internal laundry with dryer
Internal facing with views over the complex facilities
Air conditioning and generous storage space
Large full length entertaining balcony
Secure car space & ample visitor parking