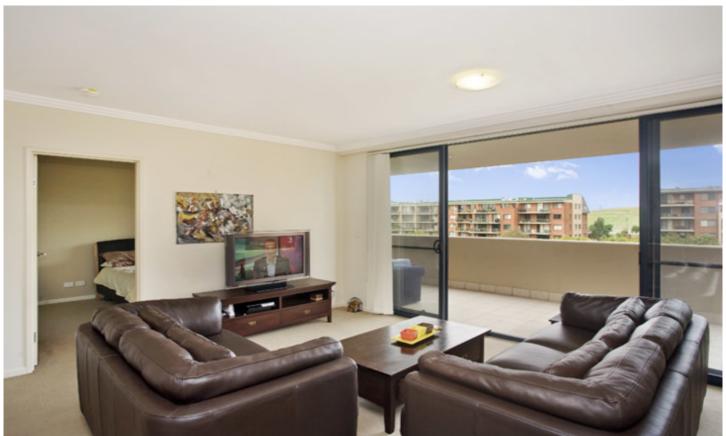

## Oversized one bedroom apartment in Sydney Park Village

Showcasing an oversized floor plan with an ideal aspect overlooking the complex facilities, this one bedroom, one bathroom apartment with air conditioning & secure parking is situated in one of the most desirable resort style complexes in Sydney's inner west, Sydney Park Village.

Oversized open plan lounge & dining area
Gourmet gas kitchen with dishwasher & breakfast bar
Large bedroom with floor to ceiling built-in robes
Stylish bathroom with bath tub & internal laundry with dryer
Internal facing with views over the complex facilities
Air conditioning and generous storage space
Large full length entertaining balcony
Secure car space & ample visitor parking