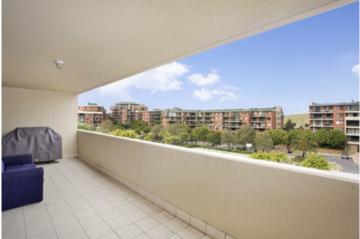

Oversized open plan lounge & dining area
Gourmet gas kitchen with dishwasher & breakfast bar
Large bedroom with floor to ceiling built-in robes
Stylish bathroom with bath tub & internal laundry with dryer
Internal facing with views over the complex facilities
Air conditioning and generous storage space
Large full length entertaining balcony
Secure car space & ample visitor parking