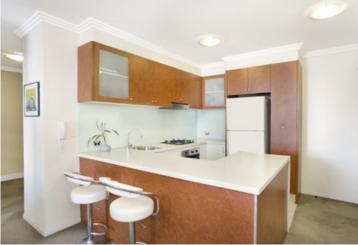

Open plan lounge & dining area flowing onto the sunny entertaining balcony

Gourmet gas kitchen with dishwasher & breakfast bar Large bedroom with built-in robes & direct balcony access Stylish bathroom with bath tub & internal laundry with dryer Separate study/dining area