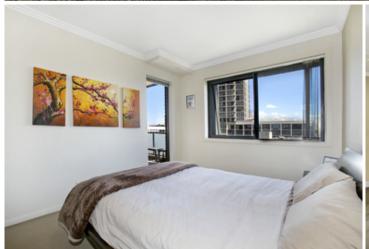

Open plan lounge & dining area flowing onto the sunny entertaining balcony

Gourmet gas kitchen with dishwasher & breakfast bar Large bedroom with built-in robes & direct balcony access Stylish bathroom with bath tub & internal laundry with dryer Separate study/dining area