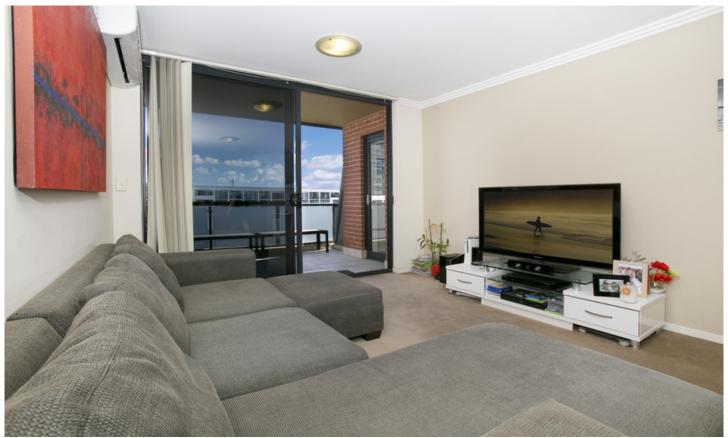

Open plan lounge & dining area flowing onto the sunny entertaining balcony

Gourmet gas kitchen with dishwasher & breakfast bar Large bedroom with built-in robes & direct balcony access Stylish bathroom with bath tub & internal laundry with dryer Separate study/dining area