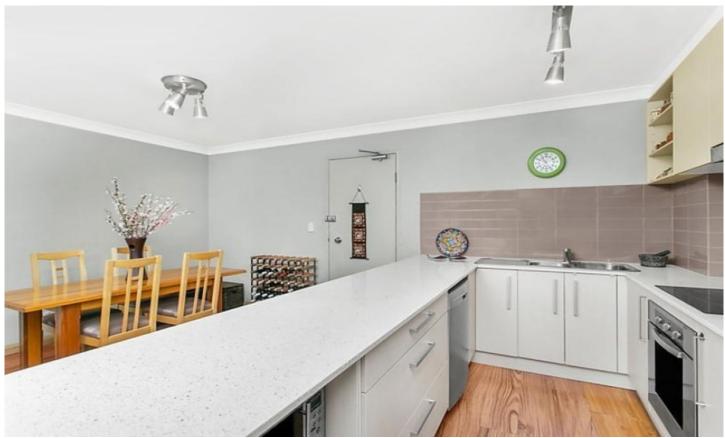

Light filled open plan living & dining area which flows to the sunlit balcony Gourmet kitchen with stainless steel appliances including dishwasher Double sized master bedroom with built-in robes & ensuite Stylish modern bathrooms & internal laundry with dryer Underground security car space & ample visitor parking Full use of complex facilities including outdoor swimming pool and indoor gym