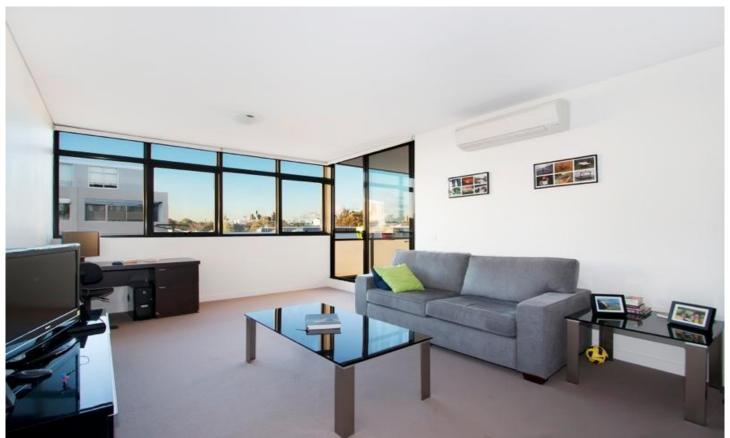

Light-filled open plan lounge & dining area
Modern gas kitchen with Caesar stone benches & SMEG appliances
Double bedroom with built-in robes & direct balcony access
Stylish bathroom with separate laundry & clothes dryer
Air conditioning & generous storage space throughout
Boutique 5 year old building with video intercom access
North facing entertaining terrace
Security car space & storage cage