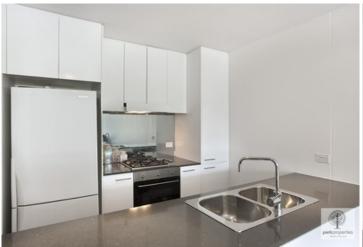

Light-filled open plan lounge & dining area
Modern gas kitchen with Caesar stone benches & SMEG appliances
Double bedroom with built-in robes & direct balcony access
Stylish bathroom with separate laundry & clothes dryer
Air conditioning & generous storage space throughout
Boutique 5 year old building with video intercom access
North facing entertaining terrace
Security car space & storage cage