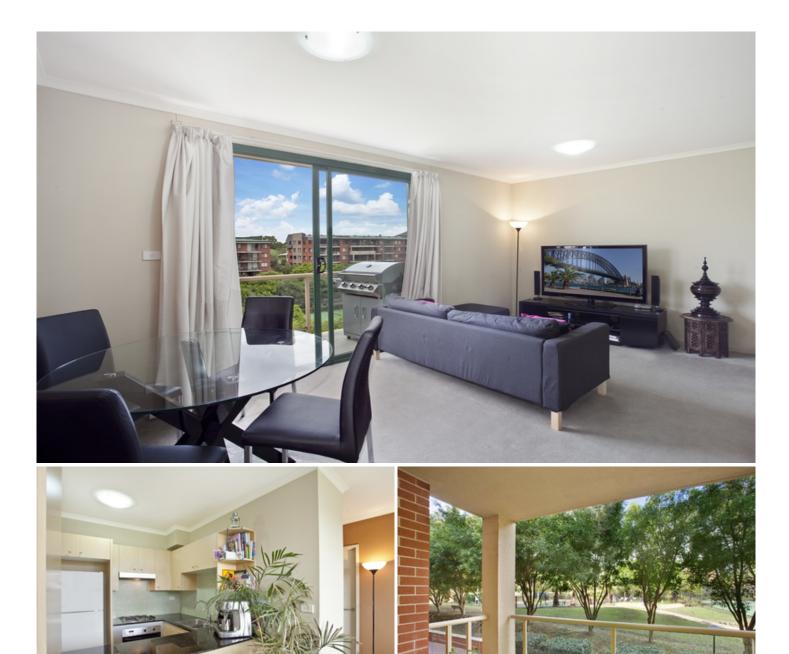

## Holding fee taken

Presented in great condition showcasing bright and airy open plan living, this one bedroom, one bathroom apartment is located within the sought after lifestyle complex that is Sydney Park Village. Internal facing with no road frontage, this apartment is nestled in a peaceful location with views over the landscaped gardens, swimming pool and tennis courts.

Open plan lounge & dining area flowing onto the east facing balcony Spacious bedroom with walk in robe & direct balcony access Gourmet gas kitchen with dishwasher & breakfast bar Stylish bathroom with bath tub & internal laundry with dryer Air conditioning & generous storage space throughout Secure car space & ample visitor parking

Placed just steps from the hip Erskineville Village, the eat streets of King and Crown Streets and minutes to The Grounds, Campos, Rosetta Stone Bakery, Bread & Circus, and Fratelli Fresh, Sydney Park Village is one of the most sought after resort style buildings in inner Sydney. Offering incomparable facilities including outdoor pool, two tennis courts, gym and heated indoor pool - immerse yourself in a sanctuary away from any urban buzz.