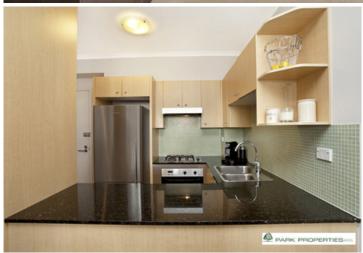

Open plan lounge & dining area flowing onto the entertaining balcony Gourmet gas kitchen with dishwasher & breakfast bar Large bedroom with walk-in robe & direct balcony access Stylish bathroom with bath tub & internal laundry with dryer Separate study/dining area & generous storage space Floorboards throughout lounge & study area Secure car space & ample visitor parking