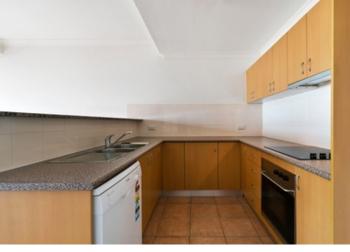

Large open plan lounge and dining area Oversized entertaining terrace bathed in natural light Gourmet kitchen with stainless steel appliances & dishwasher Spacious main bed with built-ins & access to a private terrace Generous second bedroom with built-ins Stylish bathroom with separate shower & full bath Separate laundry room with washing machine & dryer Additional second washroom & security intercom access