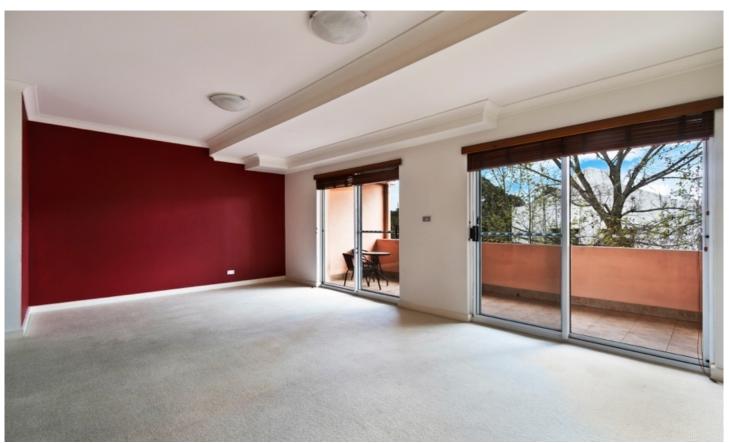

Large open plan lounge and dining area Oversized entertaining terrace bathed in natural light Gourmet kitchen with stainless steel appliances & dishwasher Spacious main bed with built-ins & access to a private terrace Generous second bedroom with built-ins Stylish bathroom with separate shower & full bath Separate laundry room with washing machine & dryer Additional second washroom & security intercom access