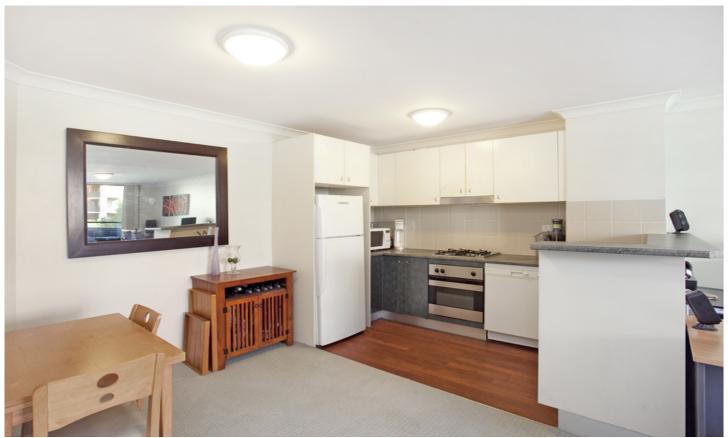

Open plan lounge & dining area flowing onto the east facing balcony Gourmet gas kitchen with dishwasher & breakfast bar Spacious bedroom with large built-in wardrobes Stylish bathroom with bath tub & internal laundry with dryer Air conditioning & generous storage space throughout Secure car space & ample visitor parking