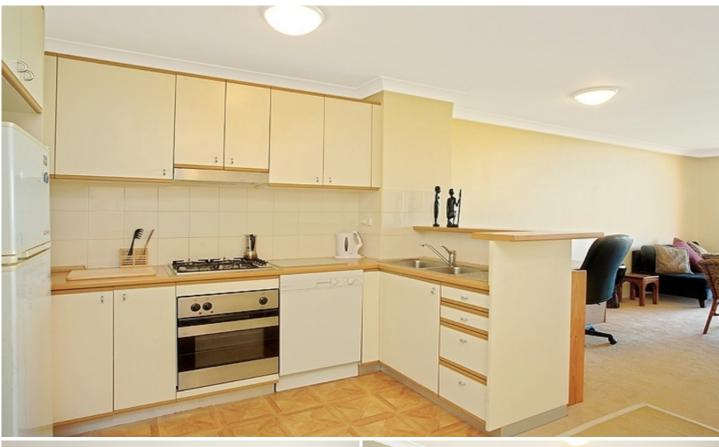

Open plan lounge & dining area flowing onto the balcony with park views Gourmet gas kitchen with dishwasher & breakfast bar Spacious bedroom with large built-in wardrobes Stylish bathroom with bath tub & internal laundry with dryer Generous storage space throughout Secure car space & ample visitor parking