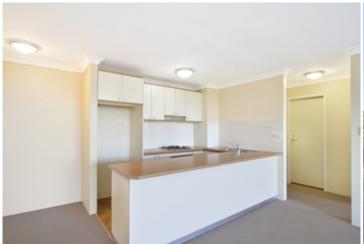

Large open plan lounge & dining area with views over Sydney Park
Main bedroom with walk-in wardrobe & ensuite bathroom
Spacious second bedroom with built-in wardrobes
Gas kitchen with stainless steel appliances including dishwasher
Modern bathroom with bath tub & separate laundry with dryer
Oversized entertainers balcony & generous storage space throughout
Air conditioning, secure car space & ample visitor parking