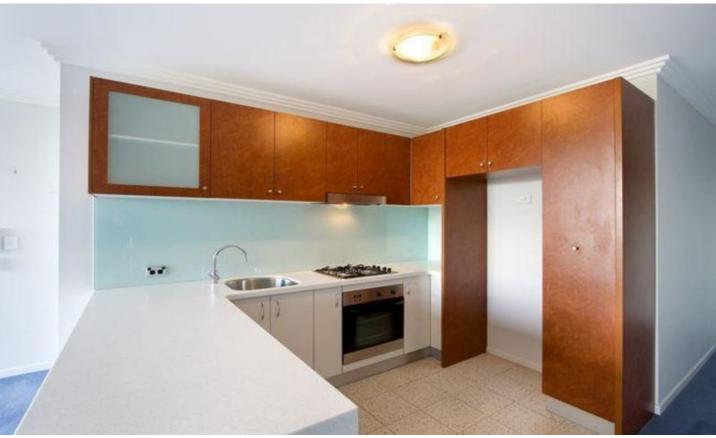

Open plan lounge & dining area flowing onto the oversized entertaining balcony

Gourmet gas kitchen with stainless steel appliances & breakfast bar Spacious bedroom with built-in robes & direct balcony access Stylish bathroom with tub & internal laundry with clothes dryer Internal facing with no road frontage & ample storage space Secure car space & ample visitor parking