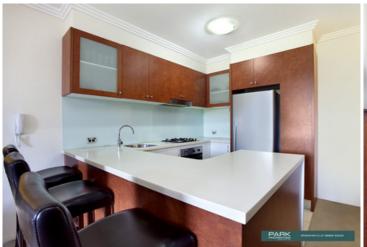

Open plan lounge & dining area which flows onto the oversized balcony Gourmet gas kitchen with dish drawer dishwasher and breakfast bar Spacious bedroom with built in robes & direct balcony access Stylish bathroom with bath tub & internal laundry with dryer Separate study/dining area & no road frontage Secure car space & ample visitor parking