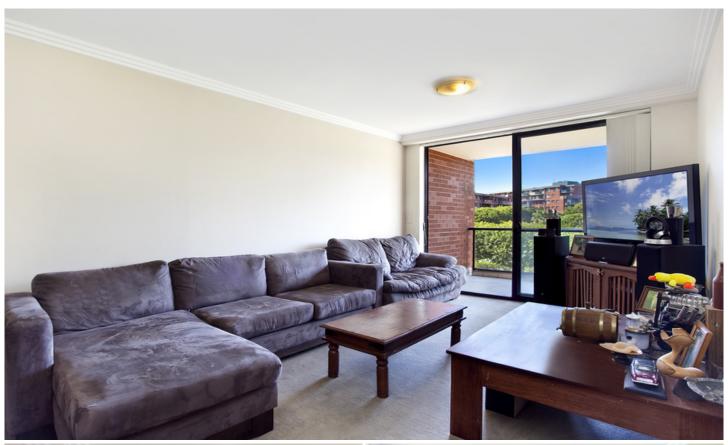

Open plan lounge & dining area which flows onto the oversized balcony Gourmet gas kitchen with dish drawer dishwasher and breakfast bar Spacious bedroom with built in robes & direct balcony access Stylish bathroom with bath tub & internal laundry with dryer Separate study/dining area & no road frontage Secure car space & ample visitor parking