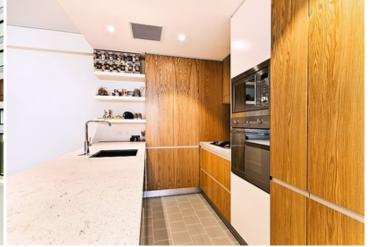

Designed by award-winning architects & interior designers, SJB Oversized open plan lounge & dining area flowing onto the terrace Large master bedroom with walk through robe & terrace access Generous second bedroom with floor to ceiling built-ins Gourmet gas kitchen with European appliances including fridge Separate study/media area & ample storage space throughout Stylish modern bathrooms & internal laundry with washer & dryer Air conditioning & security building with video intercom access Internal facing with views over the complex gardens