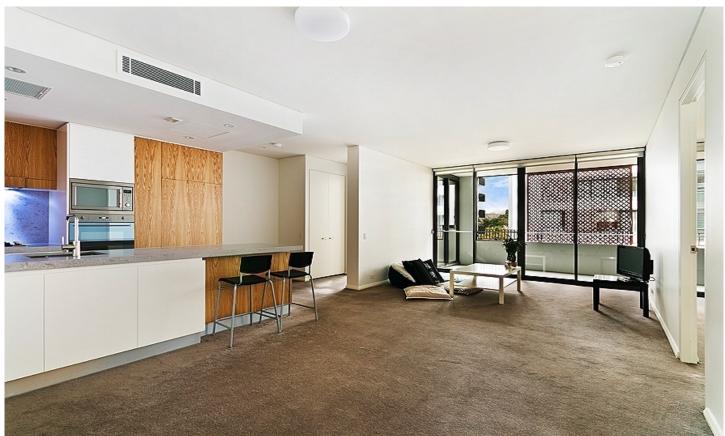

## Designer two bedroom apartment with study

Erko, the heart of Erskineville. Featuring lush central grounds and gardens, Erko is an oasis for relaxation. Over-sized and open plan, the fluid interiors welcome in the sun, light, views and air for seamless indoor-outdoor entertaining. It's low-maintenance living with soul.

Designed by award-winning architects & interior designers, SJB Oversized open plan lounge & dining area flowing onto the terrace Large master bedroom with walk through robe & terrace access Generous second bedroom with floor to ceiling built-ins Gourmet gas kitchen with European appliances including fridge Separate study/media area & ample storage space throughout Stylish modern bathrooms & internal laundry with washer & dryer Air conditioning & security building with video intercom access Internal facing with views over the complex gardens