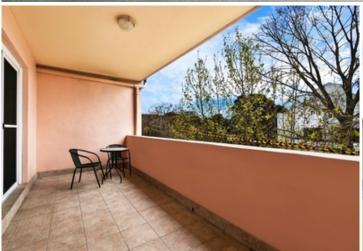

Large open plan lounge and dining area
Oversized entertaining terrace bathed in natural light
Gourmet kitchen with stainless steel appliances & dishwasher
Spacious main bed with built-ins & access to a private terrace
Generous second bedroom with built-ins
Stylish bathroom with separate shower & full bath
Separate laundry room with washing machine & dryer
Additional second washroom & security intercom access