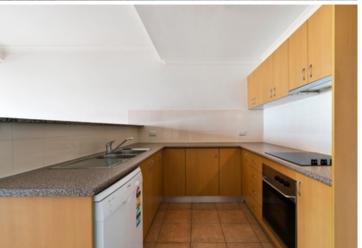

Large open plan lounge and dining area
Oversized entertaining terrace bathed in natural light
Gourmet kitchen with stainless steel appliances & dishwasher
Spacious main bed with built-ins & access to a private terrace
Generous second bedroom with built-ins
Stylish bathroom with separate shower & full bath
Separate laundry room with washing machine & dryer
Additional second washroom & security intercom access