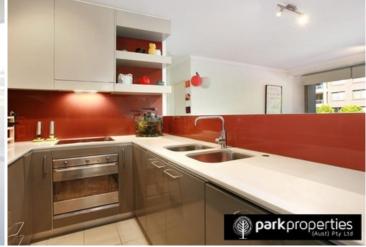

Open plan lounge & dining area leading to the entertaining terrace Gourmet kitchen with stone benchtops & stainless steel appliances Generous bedroom with built-in robes & direct balcony access Stylish bathroom with tub & internal laundry with clothes dryer Internal facing with no road frontage & complex views