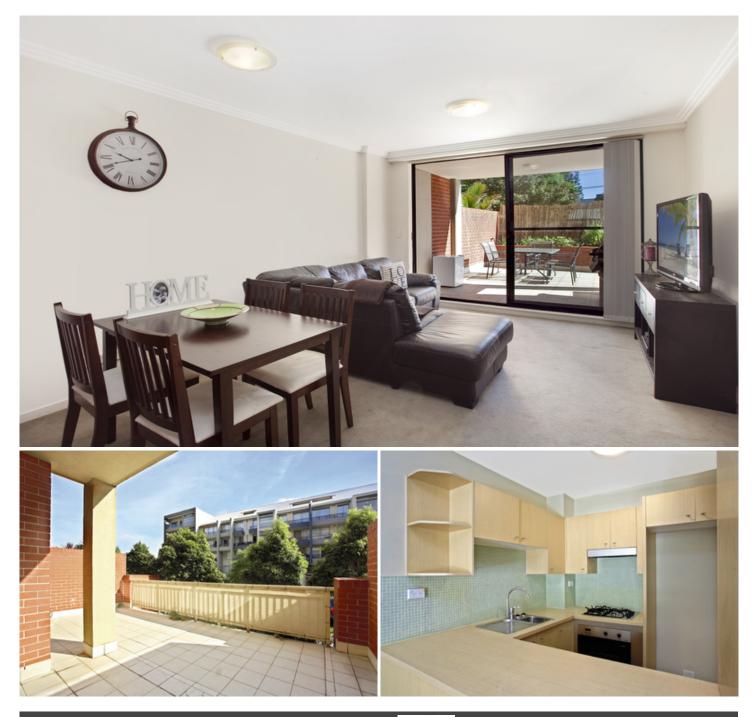

## North facing courtyard apartment with study

Situated on the ground floor featuring a great entertainer's layout and revitalised with brand new carpet and paint throughout, this one bedroom, one bathroom apartment with secure parking in located in the highly sought after lifestyle complex that is Sydney Park Village.

Light filled open plan lounge & dining area Gourmet gas kitchen with dishwasher & breakfast bar Large north facing entertaining terrace Well appointed bedroom with walk in robe & terrace access Stylish bathroom with tub & internal laundry with dryer Separate study area and new carpet & paint throughout Secure car space & ample visitor parking