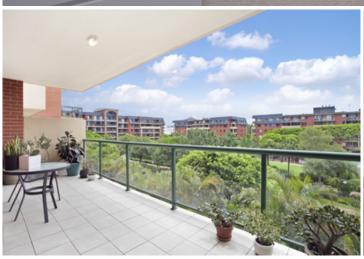

Bright and airy open plan lounge & dining area

Oversized internal facing entertaining balcony with complex views

Gourmet gas kitchen with stainless steel appliances & dishwasher

Spacious main bedroom with walk-in wardrobe & ensuite bathroom