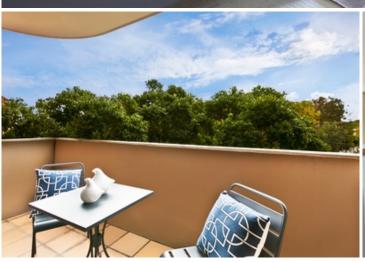

Open plan lounge & dining area which flows onto the sunny balcony Gas kitchen with stainless steel appliances including dishwasher Generous bedroom with floor to ceiling built-in wardrobes Stylish bathroom with bath tub & internal laundry with dryer Full use of complex facilities & ample visitor parking