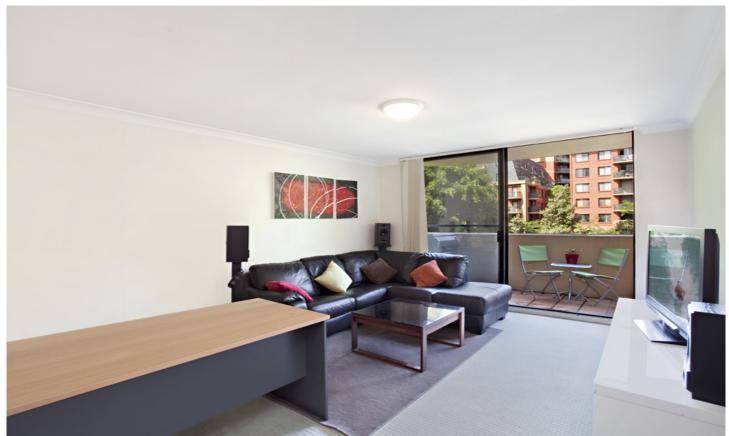

## North facing apartment with private leafy outlook

Offering bright & airy open plan living showcasing an ideal northerly aspect, this one bedroom, one bathroom apartment is situated in one of the most desirable resort style complexes in Sydney's inner west, Sydney Park Village.

Open plan lounge & dining area which flows onto the sunny balcony Gas kitchen with stainless steel appliances including dishwasher Generous bedroom with floor to ceiling built-in wardrobes Stylish bathroom with bath tub & internal laundry with dryer Full use of complex facilities & ample visitor parking