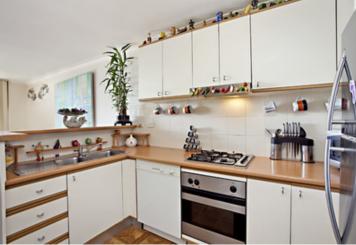

Open plan lounge & dining area which flows onto the sunny balcony Gas kitchen with stainless steel appliances including dishwasher Generous bedroom with floor to ceiling built-in wardrobes Stylish bathroom with bath tub & internal laundry with dryer Full use of complex facilities & ample visitor parking