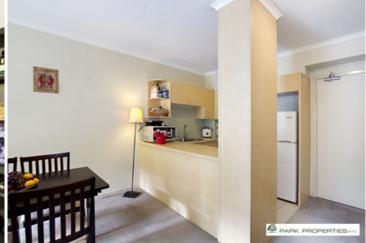

Open plan lounge & dining area which flows onto the oversized balcony Gourmet gas kitchen with dish drawer dishwasher & breakfast bar Spacious bedroom with built in robes & direct balcony access Stylish bathroom with bath tub & internal laundry with dryer Separate study/dining area & no road frontage Secure car space & ample visitor parking