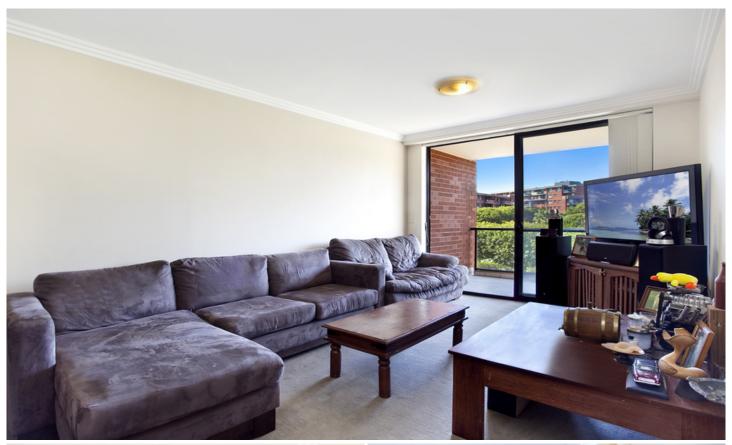

## Top floor apartment with study & complex views

Modern, bright and generous in size, this top floor one bedroom, one bathroom apartment with separate study & secure parking overlooks the landscaped gardens, swimming pool and tennis courts of Sydney Park Village.

Open plan lounge & dining area which flows onto the oversized balcony Gourmet gas kitchen with dish drawer dishwasher & breakfast bar Spacious bedroom with built in robes & direct balcony access Stylish bathroom with bath tub & internal laundry with dryer Separate study/dining area & no road frontage Secure car space & ample visitor parking