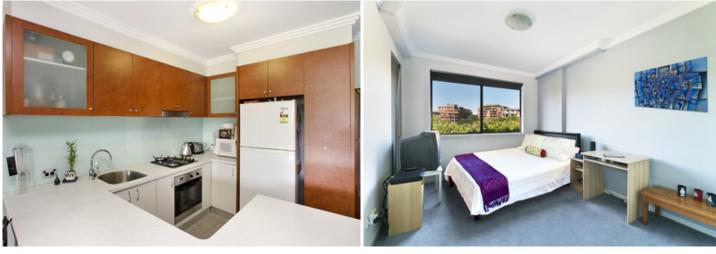

Generous open plan lounge & dining area Large main bedroom with walk-in robe & ensuite Gourmet gas kitchen with stainless steel appliances Spacious second bedroom with large built-in robes Stylish bathroom with tub & separate laundry with dryer Internal facing with no road frontage & ample storage space Sunny oversized entertaining balcony with garden views Security car space and ample visitor parking