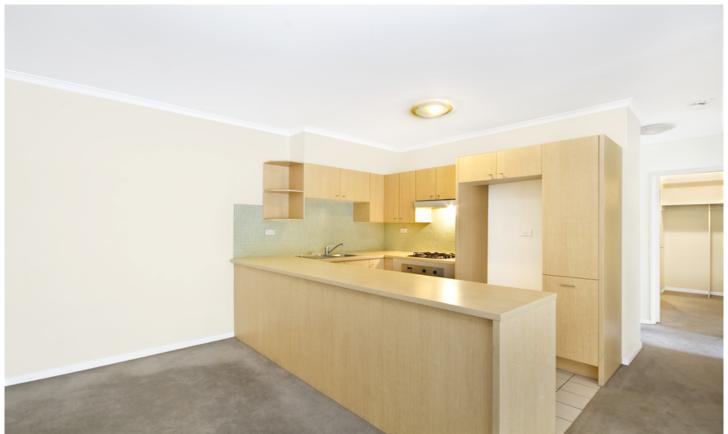

## Naturally bright and spacious with open park views

Showcasing sprawling park views, this naturally bright & spacious retreat features flowing interiors, a generously proportioned floor plan & a relaxed resort style lifestyle. This property offers a home of exceptional privacy & low maintenance convenience with a great entertainers' layout & stylish modern finishes.

Main bedroom with walk-in wardrobe & ensuite bathroom Second bedroom with built-in wardrobes & direct balcony access Gourmet gas kitchen with stainless steel appliances & dishwasher Large open plan lounge & dining area with sprawling park views Modern bathroom with bath tub & separate laundry with dryer Oversized entertainers balcony & generous storage space throughout Security car space & ample visitor parking