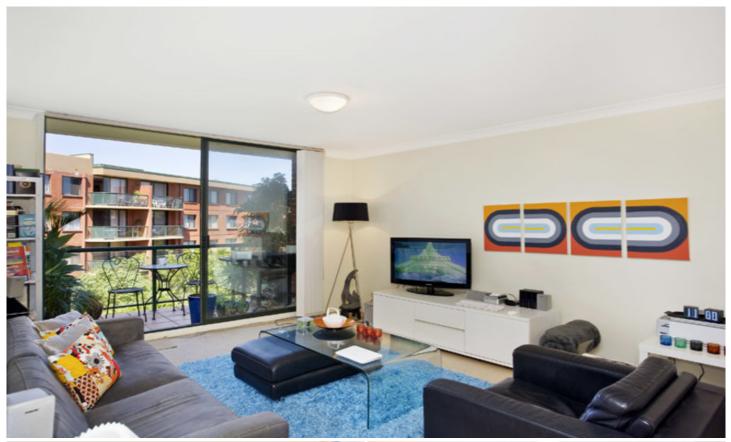

## Top floor apartment with fresh interiors

Nestled on the top floor, this two bedroom apartment with secure parking is situated in one of the best resort style complexes in Sydney's inner west. Offering bright & airy open plan living, the property features fresh interiors with a versatile floor plan which receives ample natural light.

Open plan lounge & dining area flowing onto the sunny terrace Spacious main bedroom with walk-in robe & ensuite bathroom Well appointed second bedroom with floor to ceiling built-ins Stylish bathroom with tub & separate laundry with dryer Gourmet gas kitchen with stainless steel appliances Secure car space & ample visitor parking Generous storage space throughout