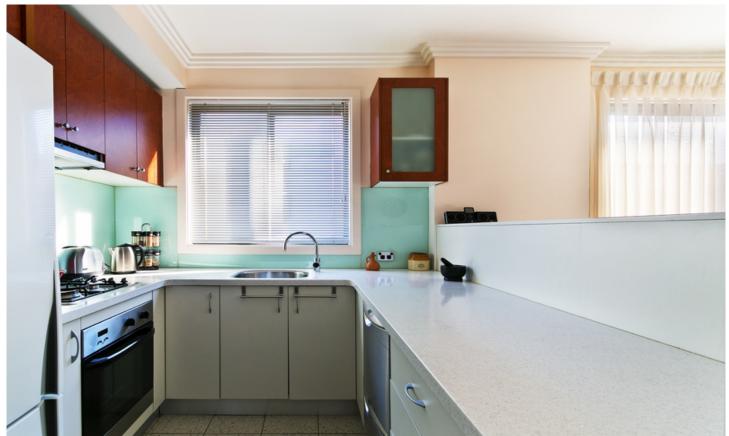

Spacious open plan lounge & dining area
Gourmet gas kitchen with stainless steel appliances
Large main bedroom with built-in robes & ensuite
Generous second bedroom with built-in robes
Stylish bathroom with tub & separate laundry with dryer
Large wrap around entertaining terrace
Separate study area & generous storage space
Secure car space & ample visitor parking