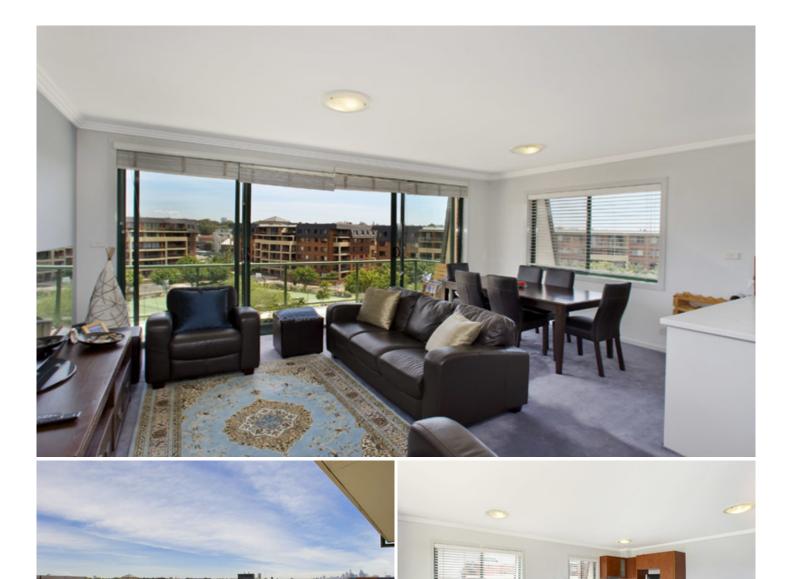

## views

Showcasing the most highly sought after aspect in the complex, this spacious retreat offers flowing interiors, a generously proportioned floor plan and relaxed resort style living. The property features a home of exceptional privacy and low maintenance convenience with a great entertainers' layout and stylish modern finishes.

Oversized bright and airy open plan lounge & dining area Large internal facing entertaining balcony with complex views Gourmet gas kitchen with stainless steel appliances & dishwasher Spacious main bedroom with built-in robes & ensuite bathroom Stylish bathrooms with tub & separate laundry with dryer Air conditioning & generous storage space throughout Generous second bedroom with built-in robes