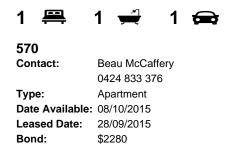

Park Village.

Generous light filled open plan lounge & dining area Gourmet gas kitchen with dishwasher & stainless steel appliances Spacious bedroom with built-in robes & direct balcony access Stylish bathroom with bath tub & internal laundry with dryer Separate study area & large sunny balcony with city views Secure car space & ample visitor parking

Placed just steps from the hip Erskineville Village, the eat streets of King and Crown Streets and minutes to The Grounds, Campos, Rosetta Stone Bakery, Bread & Circus, and Fratelli Fresh, Sydney Park Village is one of the most sought after resort style buildings in inner Sydney. Offering incomparable facilities including outdoor pool, two tennis courts, gym and heated indoor pool - immerse yourself in a sanctuary away from any urban buzz.



https://www.beaumccaffery.com.au/2398186