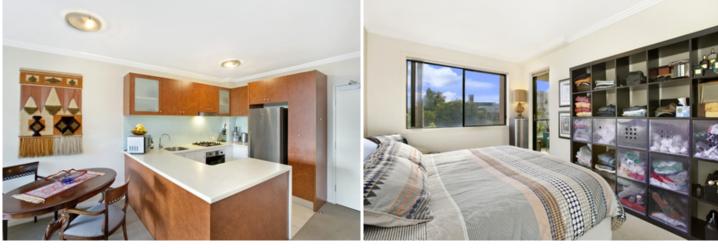

Generous light filled open plan lounge & dining area Gourmet gas kitchen with dishwasher & stainless steel appliances Spacious bedroom with built-in robes & direct balcony access Stylish bathroom with bath tub & internal laundry with dryer Separate study area & large sunny balcony with city views Secure car space & ample visitor parking