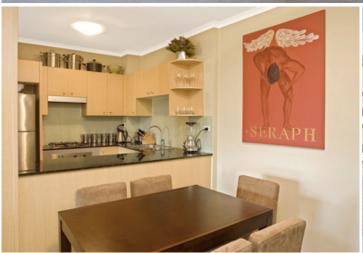

Naturally bright open plan lounge & dining area Gourmet gas kitchen with dishwasher & breakfast bar Large sunny entertaining terrace with park views Generous bedroom with floor to ceiling built-in robes Stylish bathroom with tub & internal laundry with dryer Ceiling fans & generous storage space throughout Separate study area & ample visitor parking