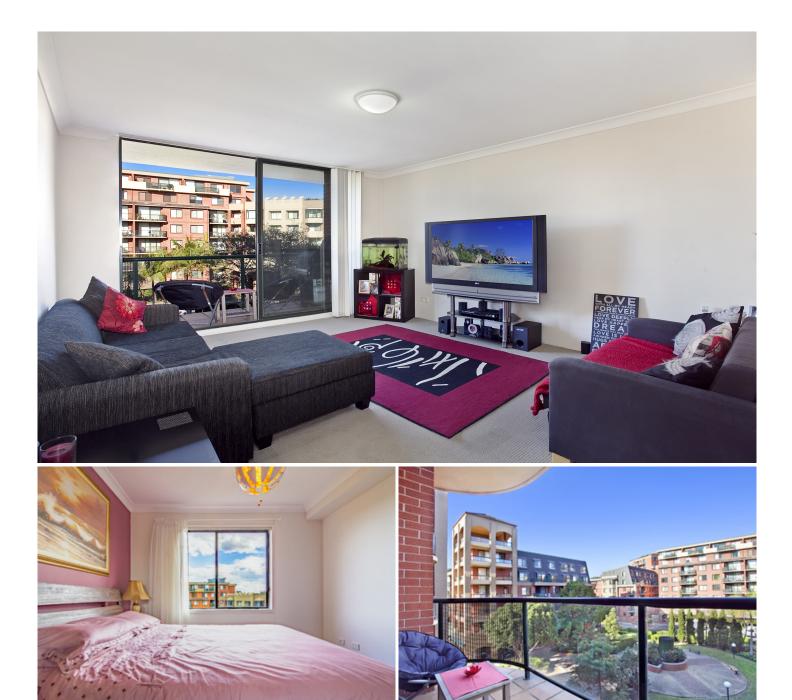

## Top floor apartment in resort style complex

Perched high on the floor, this spacious one bedroom apartment is privately positioned in the desirable Sydney Park Village complex. Offering a generous open floor plan with garden views, this apartment offers ultimate convenience with a cosmopolitan lifestyle address.

Spacious open plan lounge & dining area Modern gas kitchen w stainless steel appliances Well-appointed bedroom w built-in wardrobes Bathroom w tub & internal laundry w dryer Entertainers balcony w garden views Generous storage space & ample visitor parking

Placed just steps from the hip Erskineville Village, the eat streets of King and Crown Streets and minutes to The Grounds, Campos, Rosetta Stone Bakery, Bread & Circus, and Fratelli Fresh, Sydney Park Village is one of the most sought after resort style buildings in inner Sydney. Offering incomparable facilities including 24 hour security, 60 visitor car spaces, outdoor pool, two tennis courts, gym and indoor heated lap pool - immerse