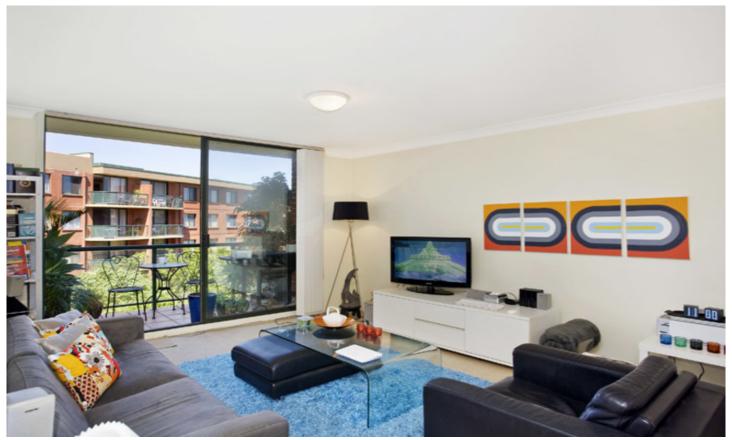

## Top floor apartment with fresh interiors

Nestled on the top floor, this two bedroom apartment with secure parking is situated in one of the best resort style complexes in Sydney's inner west. Offering bright & airy open plan living, the property features fresh interiors with a versatile floor plan which receives ample natural light.

Open plan lounge & dining area flowing onto the sunny terrace Spacious main bedroom with walk-in robe & ensuite bathroom Well appointed second bedroom with floor to ceiling built-ins Stylish bathroom with tub & separate laundry with dryer Gourmet gas kitchen with stainless steel appliances Secure car space & ample visitor parking Generous storage space throughout