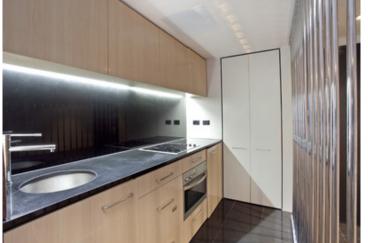

Spacious light filled open plan lounge & dining area
Large bedroom with built-in robes & balcony access
Stylish modern bathroom with concealed laundry & dryer
Kitchen with built-in refrigerator, dishwasher & Meile appliances
Full length balcony overlooking the vibrant Macleay Street
Security intercom system & lift access
Undercover secure stacker car space