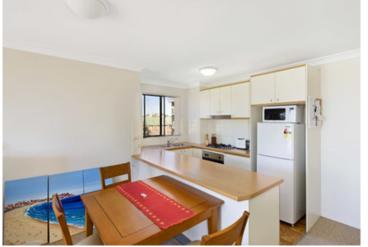

Spacious light filled open plan lounge & dining area Modern gas kitchen with stainless steel appliances Spacious bedroom with floor to ceiling built-in robes Modern bathroom with tub & internal laundry with dryer Sunny entertaining balcony & separate Juliet balcony Secure car space & ample visitor parking