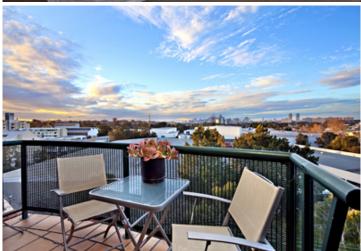

## North facing apartment with city skyline views

Nestled in the highly sought after lifestyle complex Sydney Park Village, this one bedroom apartment with secure parking showcases a generous floor plan & ideal sunny northerly aspect with city skyline views.

Spacious light filled open plan lounge & dining area Modern gas kitchen with stainless steel appliances Spacious bedroom with floor to ceiling built-in robes Modern bathroom with tub & internal laundry with dryer Sunny entertaining balcony & separate Juliet balcony Secure car space & ample visitor parking